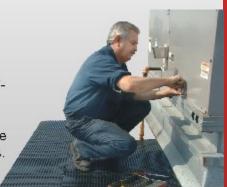

## **Rooftop Safety**

National Rubber Technologies Corp.'s Symar Safe-T-Guard mats have been engineered with raised buttons on the surface, ensuring positive traction in all weather conditions. Water is channeled below the safety surface reducing the chances of slips and trips.

## **Easy Installation**

Safe-T-Guard Roof Walkway Mats are manufactured using Symar masticated rubber which can be firmly adhered with compatible commercial roofing adhesives. For even easier installation, Safe-T-Guard Mats are available with a specialized PSA tape for simple peel and stick installation.

## Durability and Protection

Safe-T-Guard's durable Symar rubber compound ensures maximum protection for valuable EPDM and **PVC** roofing membranes. Safe-T-Guard Roof Walkway Mats eliminate surface wear on membranes in high traffic areas, while greatly reducing the chance of membrane punctures. Year after year, Safe-T-Guard Roof Walkway Mats stand up to all weather conditions.